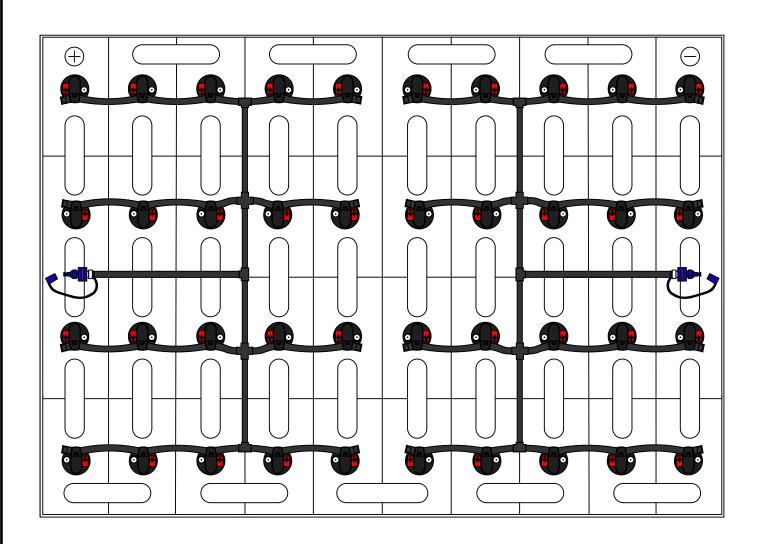

DRAWING NUMBER: B-40-9-LP-404

40 CELL 9 PLATE

(WITH OR WITHOUT COVER)

TRAY SIZE: 42.25" X 26.375"

REV. 0 7/17/23

| PART #    | DESCRIPTION         | QTY. |
|-----------|---------------------|------|
| Various   | Low Profile Valve   | 40   |
| 08TUB6BLK | 6mm Tubing          | 12'  |
| 09BDCAP   | Dust Cap            | 2    |
| 08CAP6    | End Cap             | 16   |
| 08T666N   | T Piece 6-6-6       | 6    |
| 09MBLU1   | 1/4" Male Connector | 2    |
| 08KR66N   | 6-6-6-6 Cross       | 4    |
| -         | -                   | -    |

## **INSTALLATION INSTRUCTIONS**

Only water batteries after charging. Do not leave unattended.

- 1. Remove existing battery caps.
- 2. Ensure the electrolyte level is covering the plates in each cell. If not, add just enough water to cover the plates.
- 3. Following the diagram above, insert the valves into the vent holes.
- 4. Push straight down on each valve until it snaps into the cell.
- 5. Make sure all tubing remains unobstructed.