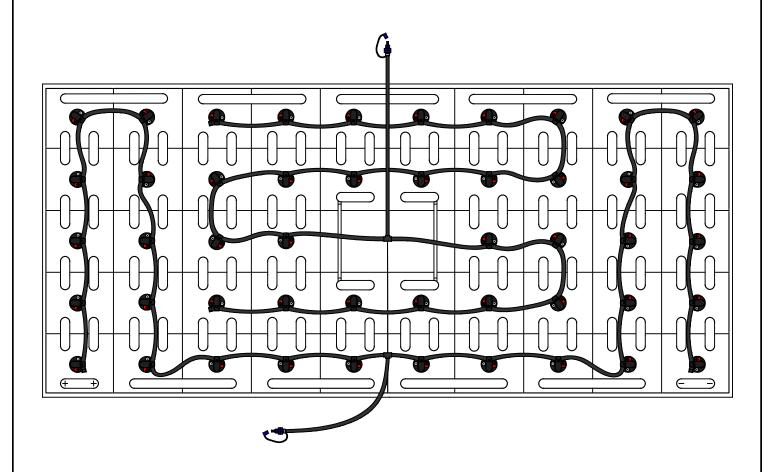

DRAWING NUMBER: B-48-17-LP-357

48 CELL 17 PLATE

(WITH OR WITHOUT COVER)

TRAY SIZE: 66.50" X 33.00"

REV. 2 01/10/2020

| PART #    | DESCRIPTION         | QTY. |
|-----------|---------------------|------|
| Various   | Low Profile Valve   | 48   |
| 08TUB6BLK | 6mm Tubing          | 31'  |
| 09BDCAP   | Dust Cap            | 2    |
| 08CAP6    | End Cap             | 4    |
| 08T666N   | T Piece 6-6-6       | 2    |
| 09MBLU1   | 1/4" Male Connector | 2    |
| -         | -                   | -    |
| -         | -                   | -    |

## **INSTALLATION INSTRUCTIONS**

Only water batteries after charging. Do not leave unattended.

- 1. Remove existing battery caps.
- 2. Ensure the electrolyte level is covering the plates in each cell. If not, add just enough water to cover the plates.
- 3. Following the diagram above, insert the valves into the vent holes.
- 4. Push straight down on each valve until it snaps into the cell.
- 5. Make sure all tubing remains unobstructed.