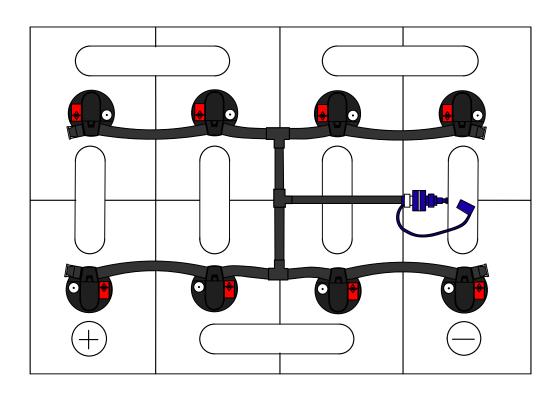

DRAWING NUMBER: B-8-15-LP-395

8 CELL 15 PLATE (WITH OR WITHOUT COVER)

TRAY SIZE: 23.5" X 13"

REV. 0 4/10/23

| PART #    | DESCRIPTION         | QTY. |
|-----------|---------------------|------|
| Various   | Low Profile Valve   | 8    |
| 08TUB6BLK | 6mm Tubing          | 9'   |
| 09BDCAP   | Dust Cap            | 1    |
| 08CAP6    | End Cap             | 4    |
| 08T666N   | T Piece 6-6-6       | 3    |
| 09MBLU1   | 1/4" Male Connector | 1    |
| -         | -                   | -    |
| -         | -                   | -    |

## **INSTALLATION INSTRUCTIONS**

Only water batteries after charging. Do not leave unattended.

- 1. Remove existing battery caps.
- 2. Ensure the electrolyte level is covering the plates in each cell. If not, add just enough water to cover the plates.
- 3. Following the diagram above, insert the valves into the vent holes.
- 4. Push straight down on each valve until it snaps into the cell.
- 5. Make sure all tubing remains unobstructed.