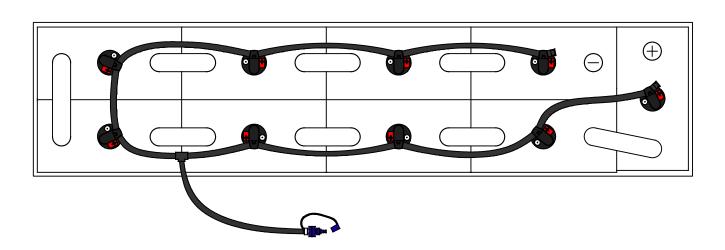

DRAWING NUMBER: B-9-11-LP-104

9 CELL 11 PLATE

(WITH OR WITHOUT COVER)

TRAY SIZE: 39.36" X 9.13"

WIDE PLATE

REV. 4 10/08/2013

| PART #    | DESCRIPTION         | QTY. |
|-----------|---------------------|------|
| Various   | Low Profile Valve   | 9    |
| 08TUB6BLK | 6mm Tubing          | 7'   |
| 09BDCAP   | Dust Cap            | 1    |
| 08CAP6    | End Cap             | 2    |
| 08T666N   | T Piece 6-6-6       | 1    |
| 09MBLU1   | 1/4" Male Connector | 1    |
| -         | -                   | -    |
| -         | -                   | -    |

## **INSTALLATION INSTRUCTIONS**

Only water batteries after charging. Do not leave unattended.

- 1. Remove existing battery caps.
- 2. Ensure the electrolyte level is covering the plates in each cell. If not, add just enough water to cover the plates.
- 3. Following the diagram above, insert the valves into the vent holes.
- 4. Push straight down on each valve until it snaps into the cell.
- 5. Make sure all tubing remains unobstructed.